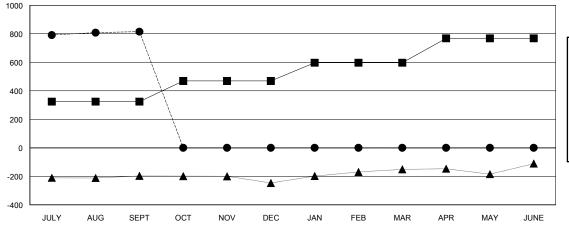

## GOALS AND ACTUAL MEMBERS CUMULATIVE

| DROPPED CLUBS: 0 |    |
|------------------|----|
| DROPPED MEMBERS  |    |
| DECEASED         | 3  |
| CLUB CANCELLED   | 0  |
| OTHER            | 82 |
| TOTAL            | 85 |

## LOCATION INDIA

**GMT CA** 

| Clubs  RESULTS FOR 2017-2018 |   |    |   | Members  RESULTS FOR 2017-2018 |     |     |    |
|------------------------------|---|----|---|--------------------------------|-----|-----|----|
|                              |   |    |   |                                |     |     |    |
| JULY/AUG/SEPT                | 7 | 26 | 0 | JULY/AUG/SEPT                  | 324 | 900 | 85 |
| OCT/NOV/DEC                  | 4 | 0  | 0 | OCT/NOV/DEC                    | 145 | 0   | 0  |
| JAN/FEB/MAR                  | 3 | 0  | 0 | JAN/FEB/MAR                    | 128 | 0   | 0  |
| APR/MAY/JUNE                 | 6 | 0  | 0 | APR/MAY/JUNE                   | 171 | 0   | 0  |