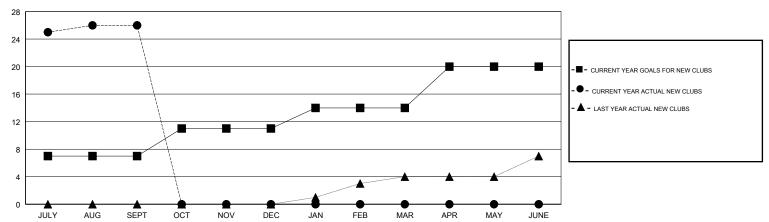

#### GOALS AND ACTUAL NEW CLUBS CUMULATIVE

## LOCATION INDIA

**GMT CA** 

| Clubs  RESULTS FOR 2017-2018 |   |    |   | Members  RESULTS FOR 2017-2018 |     |     |    |
|------------------------------|---|----|---|--------------------------------|-----|-----|----|
|                              |   |    |   |                                |     |     |    |
| JULY/AUG/SEPT                | 7 | 26 | 0 | JULY/AUG/SEPT                  | 324 | 900 | 85 |
| OCT/NOV/DEC                  | 4 | 0  | 0 | OCT/NOV/DEC                    | 145 | 0   | 0  |
| JAN/FEB/MAR                  | 3 | 0  | 0 | JAN/FEB/MAR                    | 128 | 0   | 0  |
| APR/MAY/JUNE                 | 6 | 0  | 0 | APR/MAY/JUNE                   | 171 | 0   | 0  |